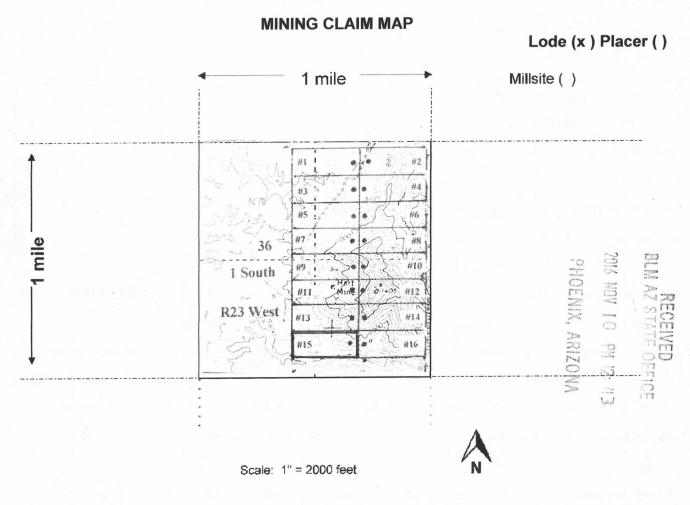

### MINING CLAIM MAP

Lode (x ) Placer ()

| 1. The above map depicts theHART MOUNTAIN #01 mini                             | ing claim, which is lo                                                                                                                                                                                                                                                                                                                                                                                                                                                                                                                                                                                                                                                                                                                                                                                                                                                                                                                                                                                                                                                                                                                                                                                                                                                                                                                                                                                                                                                                                                                                                                                                                                                                                                                                                                                                                                                                                                                                                                                                                                                                                                         | cated in Section (s   |
|--------------------------------------------------------------------------------|--------------------------------------------------------------------------------------------------------------------------------------------------------------------------------------------------------------------------------------------------------------------------------------------------------------------------------------------------------------------------------------------------------------------------------------------------------------------------------------------------------------------------------------------------------------------------------------------------------------------------------------------------------------------------------------------------------------------------------------------------------------------------------------------------------------------------------------------------------------------------------------------------------------------------------------------------------------------------------------------------------------------------------------------------------------------------------------------------------------------------------------------------------------------------------------------------------------------------------------------------------------------------------------------------------------------------------------------------------------------------------------------------------------------------------------------------------------------------------------------------------------------------------------------------------------------------------------------------------------------------------------------------------------------------------------------------------------------------------------------------------------------------------------------------------------------------------------------------------------------------------------------------------------------------------------------------------------------------------------------------------------------------------------------------------------------------------------------------------------------------------|-----------------------|
| 36, Township01South, Range23West                                               | , Gila and Salt River                                                                                                                                                                                                                                                                                                                                                                                                                                                                                                                                                                                                                                                                                                                                                                                                                                                                                                                                                                                                                                                                                                                                                                                                                                                                                                                                                                                                                                                                                                                                                                                                                                                                                                                                                                                                                                                                                                                                                                                                                                                                                                          | Base and Meridian     |
| La Paz County, Arizona. Total claim acreage is                                 |                                                                                                                                                                                                                                                                                                                                                                                                                                                                                                                                                                                                                                                                                                                                                                                                                                                                                                                                                                                                                                                                                                                                                                                                                                                                                                                                                                                                                                                                                                                                                                                                                                                                                                                                                                                                                                                                                                                                                                                                                                                                                                                                |                       |
| 2. The type of corner and location monuments used are as follows:              | Locator Monument                                                                                                                                                                                                                                                                                                                                                                                                                                                                                                                                                                                                                                                                                                                                                                                                                                                                                                                                                                                                                                                                                                                                                                                                                                                                                                                                                                                                                                                                                                                                                                                                                                                                                                                                                                                                                                                                                                                                                                                                                                                                                                               | - 2" PVC (Capped)     |
| Lat: 33* 18'07.05", Long:114*34'54.65". Corners and Centerpoints are           | 3" wooden stakes.                                                                                                                                                                                                                                                                                                                                                                                                                                                                                                                                                                                                                                                                                                                                                                                                                                                                                                                                                                                                                                                                                                                                                                                                                                                                                                                                                                                                                                                                                                                                                                                                                                                                                                                                                                                                                                                                                                                                                                                                                                                                                                              |                       |
|                                                                                | west.                                                                                                                                                                                                                                                                                                                                                                                                                                                                                                                                                                                                                                                                                                                                                                                                                                                                                                                                                                                                                                                                                                                                                                                                                                                                                                                                                                                                                                                                                                                                                                                                                                                                                                                                                                                                                                                                                                                                                                                                                                                                                                                          | 8 2                   |
| <ol><li>The bearings and distances in degrees and feet between clain</li></ol> | and the second s | Man .                 |
| monument are as depicted on the map.                                           | #35. A                                                                                                                                                                                                                                                                                                                                                                                                                                                                                                                                                                                                                                                                                                                                                                                                                                                                                                                                                                                                                                                                                                                                                                                                                                                                                                                                                                                                                                                                                                                                                                                                                                                                                                                                                                                                                                                                                                                                                                                                                                                                                                                         | Ē                     |
| 4. If the claim is a placer or millsite claim with exterior limits conforming  | to legal subdivisions                                                                                                                                                                                                                                                                                                                                                                                                                                                                                                                                                                                                                                                                                                                                                                                                                                                                                                                                                                                                                                                                                                                                                                                                                                                                                                                                                                                                                                                                                                                                                                                                                                                                                                                                                                                                                                                                                                                                                                                                                                                                                                          | of the public survey, |
| provide a legal description of the claim                                       | and the second                                                                                                                                                                                                                                                                                                                                                                                                                                                                                                                                                                                                                                                                                                                                                                                                                                                                                                                                                                                                                                                                                                                                                                                                                                                                                                                                                                                                                                                                                                                                                                                                                                                                                                                                                                                                                                                                                                                                                                                                                                                                                                                 | U                     |
|                                                                                | 5                                                                                                                                                                                                                                                                                                                                                                                                                                                                                                                                                                                                                                                                                                                                                                                                                                                                                                                                                                                                                                                                                                                                                                                                                                                                                                                                                                                                                                                                                                                                                                                                                                                                                                                                                                                                                                                                                                                                                                                                                                                                                                                              | щ.                    |
|                                                                                |                                                                                                                                                                                                                                                                                                                                                                                                                                                                                                                                                                                                                                                                                                                                                                                                                                                                                                                                                                                                                                                                                                                                                                                                                                                                                                                                                                                                                                                                                                                                                                                                                                                                                                                                                                                                                                                                                                                                                                                                                                                                                                                                | Form MCF100a          |
|                                                                                |                                                                                                                                                                                                                                                                                                                                                                                                                                                                                                                                                                                                                                                                                                                                                                                                                                                                                                                                                                                                                                                                                                                                                                                                                                                                                                                                                                                                                                                                                                                                                                                                                                                                                                                                                                                                                                                                                                                                                                                                                                                                                                                                | Form MCF100a          |