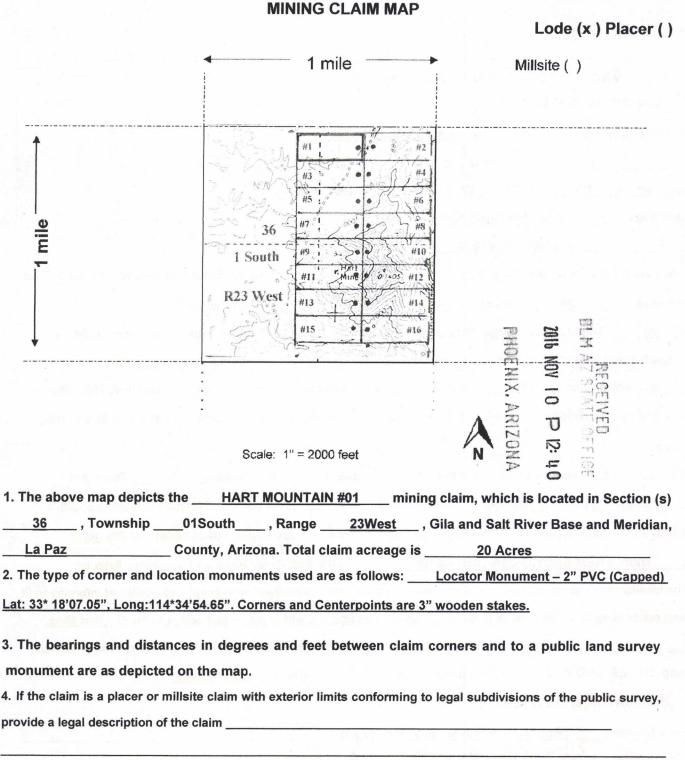

### MINING CLAIM MAP

Lode (x ) Placer ()

| 1. The above map depicts theHART MOUNTAIN #01 mini                             | ing claim, which is lo                                                                                                                                                                                                                                                                                                                                                                                                                                                                                                                                                                                                                                                                                                                                                                                                                                                                                                                                                                                                                                                                                                                                                                                                                                                                                                                                                                                                                                                                                                                                                                                                                                                                                                                                                                                                                                                                                                                                                                                                                                                                                                         | cated in Section (s   |
|--------------------------------------------------------------------------------|--------------------------------------------------------------------------------------------------------------------------------------------------------------------------------------------------------------------------------------------------------------------------------------------------------------------------------------------------------------------------------------------------------------------------------------------------------------------------------------------------------------------------------------------------------------------------------------------------------------------------------------------------------------------------------------------------------------------------------------------------------------------------------------------------------------------------------------------------------------------------------------------------------------------------------------------------------------------------------------------------------------------------------------------------------------------------------------------------------------------------------------------------------------------------------------------------------------------------------------------------------------------------------------------------------------------------------------------------------------------------------------------------------------------------------------------------------------------------------------------------------------------------------------------------------------------------------------------------------------------------------------------------------------------------------------------------------------------------------------------------------------------------------------------------------------------------------------------------------------------------------------------------------------------------------------------------------------------------------------------------------------------------------------------------------------------------------------------------------------------------------|-----------------------|
| 36, Township01South, Range23West                                               | , Gila and Salt River                                                                                                                                                                                                                                                                                                                                                                                                                                                                                                                                                                                                                                                                                                                                                                                                                                                                                                                                                                                                                                                                                                                                                                                                                                                                                                                                                                                                                                                                                                                                                                                                                                                                                                                                                                                                                                                                                                                                                                                                                                                                                                          | Base and Meridian     |
| La Paz County, Arizona. Total claim acreage is                                 |                                                                                                                                                                                                                                                                                                                                                                                                                                                                                                                                                                                                                                                                                                                                                                                                                                                                                                                                                                                                                                                                                                                                                                                                                                                                                                                                                                                                                                                                                                                                                                                                                                                                                                                                                                                                                                                                                                                                                                                                                                                                                                                                |                       |
| 2. The type of corner and location monuments used are as follows:              | Locator Monument                                                                                                                                                                                                                                                                                                                                                                                                                                                                                                                                                                                                                                                                                                                                                                                                                                                                                                                                                                                                                                                                                                                                                                                                                                                                                                                                                                                                                                                                                                                                                                                                                                                                                                                                                                                                                                                                                                                                                                                                                                                                                                               | - 2" PVC (Capped)     |
| Lat: 33* 18'07.05", Long:114*34'54.65". Corners and Centerpoints are           | 3" wooden stakes.                                                                                                                                                                                                                                                                                                                                                                                                                                                                                                                                                                                                                                                                                                                                                                                                                                                                                                                                                                                                                                                                                                                                                                                                                                                                                                                                                                                                                                                                                                                                                                                                                                                                                                                                                                                                                                                                                                                                                                                                                                                                                                              |                       |
|                                                                                | west.                                                                                                                                                                                                                                                                                                                                                                                                                                                                                                                                                                                                                                                                                                                                                                                                                                                                                                                                                                                                                                                                                                                                                                                                                                                                                                                                                                                                                                                                                                                                                                                                                                                                                                                                                                                                                                                                                                                                                                                                                                                                                                                          | 8 2                   |
| <ol><li>The bearings and distances in degrees and feet between clain</li></ol> | and the second s | Man .                 |
| monument are as depicted on the map.                                           | #35. A                                                                                                                                                                                                                                                                                                                                                                                                                                                                                                                                                                                                                                                                                                                                                                                                                                                                                                                                                                                                                                                                                                                                                                                                                                                                                                                                                                                                                                                                                                                                                                                                                                                                                                                                                                                                                                                                                                                                                                                                                                                                                                                         | Ē                     |
| 4. If the claim is a placer or millsite claim with exterior limits conforming  | to legal subdivisions                                                                                                                                                                                                                                                                                                                                                                                                                                                                                                                                                                                                                                                                                                                                                                                                                                                                                                                                                                                                                                                                                                                                                                                                                                                                                                                                                                                                                                                                                                                                                                                                                                                                                                                                                                                                                                                                                                                                                                                                                                                                                                          | of the public survey, |
| provide a legal description of the claim                                       | and the second                                                                                                                                                                                                                                                                                                                                                                                                                                                                                                                                                                                                                                                                                                                                                                                                                                                                                                                                                                                                                                                                                                                                                                                                                                                                                                                                                                                                                                                                                                                                                                                                                                                                                                                                                                                                                                                                                                                                                                                                                                                                                                                 | U                     |
|                                                                                | 5                                                                                                                                                                                                                                                                                                                                                                                                                                                                                                                                                                                                                                                                                                                                                                                                                                                                                                                                                                                                                                                                                                                                                                                                                                                                                                                                                                                                                                                                                                                                                                                                                                                                                                                                                                                                                                                                                                                                                                                                                                                                                                                              | щ.                    |
|                                                                                |                                                                                                                                                                                                                                                                                                                                                                                                                                                                                                                                                                                                                                                                                                                                                                                                                                                                                                                                                                                                                                                                                                                                                                                                                                                                                                                                                                                                                                                                                                                                                                                                                                                                                                                                                                                                                                                                                                                                                                                                                                                                                                                                | Form MCF100a          |
|                                                                                |                                                                                                                                                                                                                                                                                                                                                                                                                                                                                                                                                                                                                                                                                                                                                                                                                                                                                                                                                                                                                                                                                                                                                                                                                                                                                                                                                                                                                                                                                                                                                                                                                                                                                                                                                                                                                                                                                                                                                                                                                                                                                                                                | Form MCF100a          |