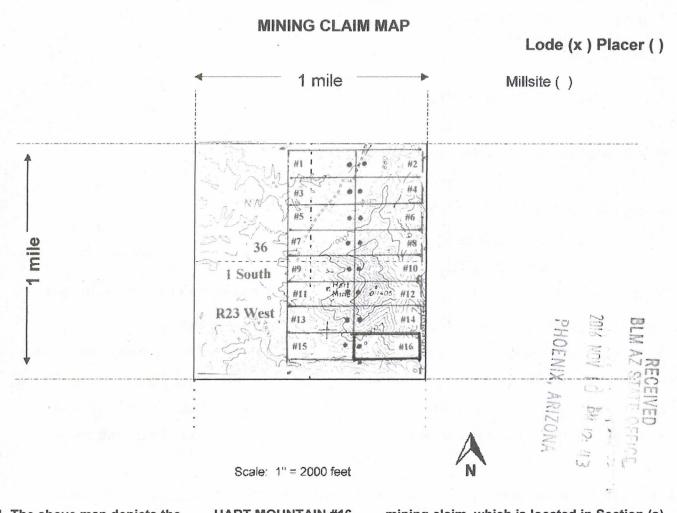

### MINING CLAIM MAP

Lode (x ) Placer ()

| 1. The above map depicts theHART MOUNTAIN #01 mini                             | ing claim, which is lo                                                                                                                                                                                                                                                                                                                                                                                                                                                                                                                                                                                                                                                                                                                                                                                                                                                                                                                                                                                                                                                                                                                                                                                                                                                                                                                                                                                                                                                                                                                                                                                                                                                                                                                                                                                                                                                                                                                                                                                                                                                                                                         | cated in Section (s   |
|--------------------------------------------------------------------------------|--------------------------------------------------------------------------------------------------------------------------------------------------------------------------------------------------------------------------------------------------------------------------------------------------------------------------------------------------------------------------------------------------------------------------------------------------------------------------------------------------------------------------------------------------------------------------------------------------------------------------------------------------------------------------------------------------------------------------------------------------------------------------------------------------------------------------------------------------------------------------------------------------------------------------------------------------------------------------------------------------------------------------------------------------------------------------------------------------------------------------------------------------------------------------------------------------------------------------------------------------------------------------------------------------------------------------------------------------------------------------------------------------------------------------------------------------------------------------------------------------------------------------------------------------------------------------------------------------------------------------------------------------------------------------------------------------------------------------------------------------------------------------------------------------------------------------------------------------------------------------------------------------------------------------------------------------------------------------------------------------------------------------------------------------------------------------------------------------------------------------------|-----------------------|
| 36, Township01South, Range23West                                               | , Gila and Salt River                                                                                                                                                                                                                                                                                                                                                                                                                                                                                                                                                                                                                                                                                                                                                                                                                                                                                                                                                                                                                                                                                                                                                                                                                                                                                                                                                                                                                                                                                                                                                                                                                                                                                                                                                                                                                                                                                                                                                                                                                                                                                                          | Base and Meridian     |
| La Paz County, Arizona. Total claim acreage is                                 |                                                                                                                                                                                                                                                                                                                                                                                                                                                                                                                                                                                                                                                                                                                                                                                                                                                                                                                                                                                                                                                                                                                                                                                                                                                                                                                                                                                                                                                                                                                                                                                                                                                                                                                                                                                                                                                                                                                                                                                                                                                                                                                                |                       |
| 2. The type of corner and location monuments used are as follows:              | Locator Monument                                                                                                                                                                                                                                                                                                                                                                                                                                                                                                                                                                                                                                                                                                                                                                                                                                                                                                                                                                                                                                                                                                                                                                                                                                                                                                                                                                                                                                                                                                                                                                                                                                                                                                                                                                                                                                                                                                                                                                                                                                                                                                               | - 2" PVC (Capped)     |
| Lat: 33* 18'07.05", Long:114*34'54.65". Corners and Centerpoints are           | 3" wooden stakes.                                                                                                                                                                                                                                                                                                                                                                                                                                                                                                                                                                                                                                                                                                                                                                                                                                                                                                                                                                                                                                                                                                                                                                                                                                                                                                                                                                                                                                                                                                                                                                                                                                                                                                                                                                                                                                                                                                                                                                                                                                                                                                              |                       |
|                                                                                | west.                                                                                                                                                                                                                                                                                                                                                                                                                                                                                                                                                                                                                                                                                                                                                                                                                                                                                                                                                                                                                                                                                                                                                                                                                                                                                                                                                                                                                                                                                                                                                                                                                                                                                                                                                                                                                                                                                                                                                                                                                                                                                                                          | 8 2                   |
| <ol><li>The bearings and distances in degrees and feet between clain</li></ol> | and the second s | Man .                 |
| monument are as depicted on the map.                                           | #35. A                                                                                                                                                                                                                                                                                                                                                                                                                                                                                                                                                                                                                                                                                                                                                                                                                                                                                                                                                                                                                                                                                                                                                                                                                                                                                                                                                                                                                                                                                                                                                                                                                                                                                                                                                                                                                                                                                                                                                                                                                                                                                                                         | Ē                     |
| 4. If the claim is a placer or millsite claim with exterior limits conforming  | to legal subdivisions                                                                                                                                                                                                                                                                                                                                                                                                                                                                                                                                                                                                                                                                                                                                                                                                                                                                                                                                                                                                                                                                                                                                                                                                                                                                                                                                                                                                                                                                                                                                                                                                                                                                                                                                                                                                                                                                                                                                                                                                                                                                                                          | of the public survey, |
| provide a legal description of the claim                                       | and the second                                                                                                                                                                                                                                                                                                                                                                                                                                                                                                                                                                                                                                                                                                                                                                                                                                                                                                                                                                                                                                                                                                                                                                                                                                                                                                                                                                                                                                                                                                                                                                                                                                                                                                                                                                                                                                                                                                                                                                                                                                                                                                                 | U                     |
|                                                                                | 5                                                                                                                                                                                                                                                                                                                                                                                                                                                                                                                                                                                                                                                                                                                                                                                                                                                                                                                                                                                                                                                                                                                                                                                                                                                                                                                                                                                                                                                                                                                                                                                                                                                                                                                                                                                                                                                                                                                                                                                                                                                                                                                              | щ.                    |
|                                                                                |                                                                                                                                                                                                                                                                                                                                                                                                                                                                                                                                                                                                                                                                                                                                                                                                                                                                                                                                                                                                                                                                                                                                                                                                                                                                                                                                                                                                                                                                                                                                                                                                                                                                                                                                                                                                                                                                                                                                                                                                                                                                                                                                | Form MCF100a          |
|                                                                                |                                                                                                                                                                                                                                                                                                                                                                                                                                                                                                                                                                                                                                                                                                                                                                                                                                                                                                                                                                                                                                                                                                                                                                                                                                                                                                                                                                                                                                                                                                                                                                                                                                                                                                                                                                                                                                                                                                                                                                                                                                                                                                                                | Form MCF100a          |