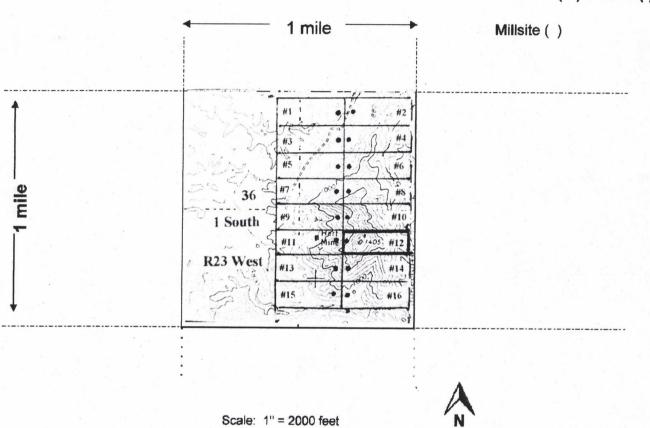

### MINING CLAIM MAP

Lode (x ) Placer ()

| 1. The above map depicts theHART MOUNTAIN #01 mini                             | ing claim, which is lo                                                                                                                                                                                                                                                                                                                                                                                                                                                                                                                                                                                                                                                                                                                                                                                                                                                                                                                                                                                                                                                                                                                                                                                                                                                                                                                                                                                                                                                                                                                                                                                                                                                                                                                                                                                                                                                                                                                                                                                                                                                                                                         | cated in Section (s   |
|--------------------------------------------------------------------------------|--------------------------------------------------------------------------------------------------------------------------------------------------------------------------------------------------------------------------------------------------------------------------------------------------------------------------------------------------------------------------------------------------------------------------------------------------------------------------------------------------------------------------------------------------------------------------------------------------------------------------------------------------------------------------------------------------------------------------------------------------------------------------------------------------------------------------------------------------------------------------------------------------------------------------------------------------------------------------------------------------------------------------------------------------------------------------------------------------------------------------------------------------------------------------------------------------------------------------------------------------------------------------------------------------------------------------------------------------------------------------------------------------------------------------------------------------------------------------------------------------------------------------------------------------------------------------------------------------------------------------------------------------------------------------------------------------------------------------------------------------------------------------------------------------------------------------------------------------------------------------------------------------------------------------------------------------------------------------------------------------------------------------------------------------------------------------------------------------------------------------------|-----------------------|
| 36, Township01South, Range23West                                               | , Gila and Salt River                                                                                                                                                                                                                                                                                                                                                                                                                                                                                                                                                                                                                                                                                                                                                                                                                                                                                                                                                                                                                                                                                                                                                                                                                                                                                                                                                                                                                                                                                                                                                                                                                                                                                                                                                                                                                                                                                                                                                                                                                                                                                                          | Base and Meridian     |
| La Paz County, Arizona. Total claim acreage is                                 |                                                                                                                                                                                                                                                                                                                                                                                                                                                                                                                                                                                                                                                                                                                                                                                                                                                                                                                                                                                                                                                                                                                                                                                                                                                                                                                                                                                                                                                                                                                                                                                                                                                                                                                                                                                                                                                                                                                                                                                                                                                                                                                                |                       |
| 2. The type of corner and location monuments used are as follows:              | Locator Monument                                                                                                                                                                                                                                                                                                                                                                                                                                                                                                                                                                                                                                                                                                                                                                                                                                                                                                                                                                                                                                                                                                                                                                                                                                                                                                                                                                                                                                                                                                                                                                                                                                                                                                                                                                                                                                                                                                                                                                                                                                                                                                               | - 2" PVC (Capped)     |
| Lat: 33* 18'07.05", Long:114*34'54.65". Corners and Centerpoints are           | 3" wooden stakes.                                                                                                                                                                                                                                                                                                                                                                                                                                                                                                                                                                                                                                                                                                                                                                                                                                                                                                                                                                                                                                                                                                                                                                                                                                                                                                                                                                                                                                                                                                                                                                                                                                                                                                                                                                                                                                                                                                                                                                                                                                                                                                              |                       |
|                                                                                | west.                                                                                                                                                                                                                                                                                                                                                                                                                                                                                                                                                                                                                                                                                                                                                                                                                                                                                                                                                                                                                                                                                                                                                                                                                                                                                                                                                                                                                                                                                                                                                                                                                                                                                                                                                                                                                                                                                                                                                                                                                                                                                                                          | 8 2                   |
| <ol><li>The bearings and distances in degrees and feet between clain</li></ol> | and the second s | Man .                 |
| monument are as depicted on the map.                                           | #35. A                                                                                                                                                                                                                                                                                                                                                                                                                                                                                                                                                                                                                                                                                                                                                                                                                                                                                                                                                                                                                                                                                                                                                                                                                                                                                                                                                                                                                                                                                                                                                                                                                                                                                                                                                                                                                                                                                                                                                                                                                                                                                                                         | Ē                     |
| 4. If the claim is a placer or millsite claim with exterior limits conforming  | to legal subdivisions                                                                                                                                                                                                                                                                                                                                                                                                                                                                                                                                                                                                                                                                                                                                                                                                                                                                                                                                                                                                                                                                                                                                                                                                                                                                                                                                                                                                                                                                                                                                                                                                                                                                                                                                                                                                                                                                                                                                                                                                                                                                                                          | of the public survey, |
| provide a legal description of the claim                                       | and the second                                                                                                                                                                                                                                                                                                                                                                                                                                                                                                                                                                                                                                                                                                                                                                                                                                                                                                                                                                                                                                                                                                                                                                                                                                                                                                                                                                                                                                                                                                                                                                                                                                                                                                                                                                                                                                                                                                                                                                                                                                                                                                                 | U                     |
|                                                                                | 5                                                                                                                                                                                                                                                                                                                                                                                                                                                                                                                                                                                                                                                                                                                                                                                                                                                                                                                                                                                                                                                                                                                                                                                                                                                                                                                                                                                                                                                                                                                                                                                                                                                                                                                                                                                                                                                                                                                                                                                                                                                                                                                              | щ.                    |
|                                                                                |                                                                                                                                                                                                                                                                                                                                                                                                                                                                                                                                                                                                                                                                                                                                                                                                                                                                                                                                                                                                                                                                                                                                                                                                                                                                                                                                                                                                                                                                                                                                                                                                                                                                                                                                                                                                                                                                                                                                                                                                                                                                                                                                | Form MCF100a          |
|                                                                                |                                                                                                                                                                                                                                                                                                                                                                                                                                                                                                                                                                                                                                                                                                                                                                                                                                                                                                                                                                                                                                                                                                                                                                                                                                                                                                                                                                                                                                                                                                                                                                                                                                                                                                                                                                                                                                                                                                                                                                                                                                                                                                                                | Form MCF100a          |