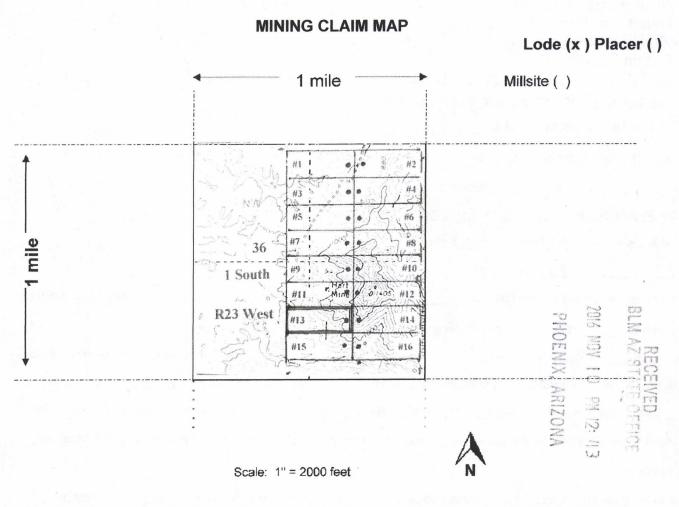

### MINING CLAIM MAP

Lode (x ) Placer ()

| 1. The above map depicts theHART MOUNTAIN #01 mini                             | ing claim, which is lo                                                                                                                                                                                                                                                                                                                                                                                                                                                                                                                                                                                                                                                                                                                                                                                                                                                                                                                                                                                                                                                                                                                                                                                                                                                                                                                                                                                                                                                                                                                                                                                                                                                                                                                                                                                                                                                                                                                                                                                                                                                                                                         | cated in Section (s   |
|--------------------------------------------------------------------------------|--------------------------------------------------------------------------------------------------------------------------------------------------------------------------------------------------------------------------------------------------------------------------------------------------------------------------------------------------------------------------------------------------------------------------------------------------------------------------------------------------------------------------------------------------------------------------------------------------------------------------------------------------------------------------------------------------------------------------------------------------------------------------------------------------------------------------------------------------------------------------------------------------------------------------------------------------------------------------------------------------------------------------------------------------------------------------------------------------------------------------------------------------------------------------------------------------------------------------------------------------------------------------------------------------------------------------------------------------------------------------------------------------------------------------------------------------------------------------------------------------------------------------------------------------------------------------------------------------------------------------------------------------------------------------------------------------------------------------------------------------------------------------------------------------------------------------------------------------------------------------------------------------------------------------------------------------------------------------------------------------------------------------------------------------------------------------------------------------------------------------------|-----------------------|
| 36, Township01South, Range23West                                               | , Gila and Salt River                                                                                                                                                                                                                                                                                                                                                                                                                                                                                                                                                                                                                                                                                                                                                                                                                                                                                                                                                                                                                                                                                                                                                                                                                                                                                                                                                                                                                                                                                                                                                                                                                                                                                                                                                                                                                                                                                                                                                                                                                                                                                                          | Base and Meridian     |
| La Paz County, Arizona. Total claim acreage is                                 |                                                                                                                                                                                                                                                                                                                                                                                                                                                                                                                                                                                                                                                                                                                                                                                                                                                                                                                                                                                                                                                                                                                                                                                                                                                                                                                                                                                                                                                                                                                                                                                                                                                                                                                                                                                                                                                                                                                                                                                                                                                                                                                                |                       |
| 2. The type of corner and location monuments used are as follows:              | Locator Monument                                                                                                                                                                                                                                                                                                                                                                                                                                                                                                                                                                                                                                                                                                                                                                                                                                                                                                                                                                                                                                                                                                                                                                                                                                                                                                                                                                                                                                                                                                                                                                                                                                                                                                                                                                                                                                                                                                                                                                                                                                                                                                               | - 2" PVC (Capped)     |
| Lat: 33* 18'07.05", Long:114*34'54.65". Corners and Centerpoints are           | 3" wooden stakes.                                                                                                                                                                                                                                                                                                                                                                                                                                                                                                                                                                                                                                                                                                                                                                                                                                                                                                                                                                                                                                                                                                                                                                                                                                                                                                                                                                                                                                                                                                                                                                                                                                                                                                                                                                                                                                                                                                                                                                                                                                                                                                              |                       |
|                                                                                | west.                                                                                                                                                                                                                                                                                                                                                                                                                                                                                                                                                                                                                                                                                                                                                                                                                                                                                                                                                                                                                                                                                                                                                                                                                                                                                                                                                                                                                                                                                                                                                                                                                                                                                                                                                                                                                                                                                                                                                                                                                                                                                                                          | 8 2                   |
| <ol><li>The bearings and distances in degrees and feet between clain</li></ol> | and the second s | Man .                 |
| monument are as depicted on the map.                                           | #35. A                                                                                                                                                                                                                                                                                                                                                                                                                                                                                                                                                                                                                                                                                                                                                                                                                                                                                                                                                                                                                                                                                                                                                                                                                                                                                                                                                                                                                                                                                                                                                                                                                                                                                                                                                                                                                                                                                                                                                                                                                                                                                                                         | Ē                     |
| 4. If the claim is a placer or millsite claim with exterior limits conforming  | to legal subdivisions                                                                                                                                                                                                                                                                                                                                                                                                                                                                                                                                                                                                                                                                                                                                                                                                                                                                                                                                                                                                                                                                                                                                                                                                                                                                                                                                                                                                                                                                                                                                                                                                                                                                                                                                                                                                                                                                                                                                                                                                                                                                                                          | of the public survey, |
| provide a legal description of the claim                                       | and the second                                                                                                                                                                                                                                                                                                                                                                                                                                                                                                                                                                                                                                                                                                                                                                                                                                                                                                                                                                                                                                                                                                                                                                                                                                                                                                                                                                                                                                                                                                                                                                                                                                                                                                                                                                                                                                                                                                                                                                                                                                                                                                                 | U                     |
|                                                                                | 5                                                                                                                                                                                                                                                                                                                                                                                                                                                                                                                                                                                                                                                                                                                                                                                                                                                                                                                                                                                                                                                                                                                                                                                                                                                                                                                                                                                                                                                                                                                                                                                                                                                                                                                                                                                                                                                                                                                                                                                                                                                                                                                              | щ.                    |
|                                                                                |                                                                                                                                                                                                                                                                                                                                                                                                                                                                                                                                                                                                                                                                                                                                                                                                                                                                                                                                                                                                                                                                                                                                                                                                                                                                                                                                                                                                                                                                                                                                                                                                                                                                                                                                                                                                                                                                                                                                                                                                                                                                                                                                | Form MCF100a          |
|                                                                                |                                                                                                                                                                                                                                                                                                                                                                                                                                                                                                                                                                                                                                                                                                                                                                                                                                                                                                                                                                                                                                                                                                                                                                                                                                                                                                                                                                                                                                                                                                                                                                                                                                                                                                                                                                                                                                                                                                                                                                                                                                                                                                                                | Form MCF100a          |