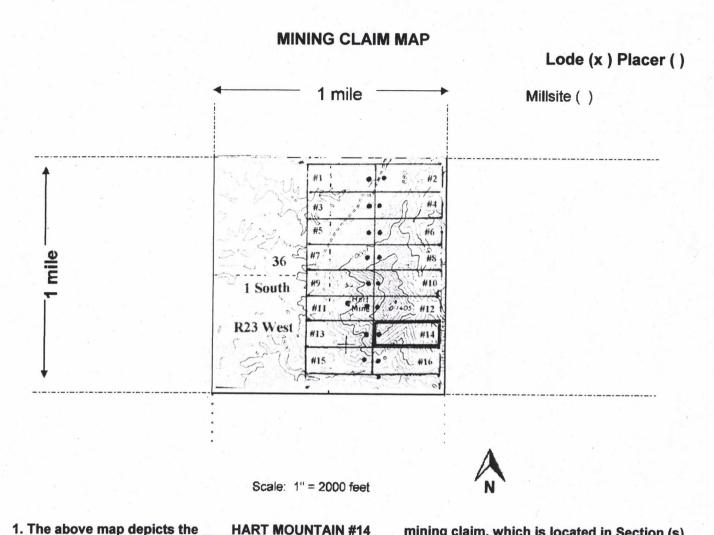

### MINING CLAIM MAP

Lode (x ) Placer ()

| 1. The above map depicts theHART MOUNTAIN #01 mini                             | ing claim, which is lo                                                                                                                                                                                                                                                                                                                                                                                                                                                                                                                                                                                                                                                                                                                                                                                                                                                                                                                                                                                                                                                                                                                                                                                                                                                                                                                                                                                                                                                                                                                                                                                                                                                                                                                                                                                                                                                                                                                                                                                                                                                                                                         | cated in Section (s   |
|--------------------------------------------------------------------------------|--------------------------------------------------------------------------------------------------------------------------------------------------------------------------------------------------------------------------------------------------------------------------------------------------------------------------------------------------------------------------------------------------------------------------------------------------------------------------------------------------------------------------------------------------------------------------------------------------------------------------------------------------------------------------------------------------------------------------------------------------------------------------------------------------------------------------------------------------------------------------------------------------------------------------------------------------------------------------------------------------------------------------------------------------------------------------------------------------------------------------------------------------------------------------------------------------------------------------------------------------------------------------------------------------------------------------------------------------------------------------------------------------------------------------------------------------------------------------------------------------------------------------------------------------------------------------------------------------------------------------------------------------------------------------------------------------------------------------------------------------------------------------------------------------------------------------------------------------------------------------------------------------------------------------------------------------------------------------------------------------------------------------------------------------------------------------------------------------------------------------------|-----------------------|
| 36, Township01South, Range23West                                               | , Gila and Salt River                                                                                                                                                                                                                                                                                                                                                                                                                                                                                                                                                                                                                                                                                                                                                                                                                                                                                                                                                                                                                                                                                                                                                                                                                                                                                                                                                                                                                                                                                                                                                                                                                                                                                                                                                                                                                                                                                                                                                                                                                                                                                                          | Base and Meridian     |
| La Paz County, Arizona. Total claim acreage is                                 |                                                                                                                                                                                                                                                                                                                                                                                                                                                                                                                                                                                                                                                                                                                                                                                                                                                                                                                                                                                                                                                                                                                                                                                                                                                                                                                                                                                                                                                                                                                                                                                                                                                                                                                                                                                                                                                                                                                                                                                                                                                                                                                                |                       |
| 2. The type of corner and location monuments used are as follows:              | Locator Monument                                                                                                                                                                                                                                                                                                                                                                                                                                                                                                                                                                                                                                                                                                                                                                                                                                                                                                                                                                                                                                                                                                                                                                                                                                                                                                                                                                                                                                                                                                                                                                                                                                                                                                                                                                                                                                                                                                                                                                                                                                                                                                               | - 2" PVC (Capped)     |
| Lat: 33* 18'07.05", Long:114*34'54.65". Corners and Centerpoints are           | 3" wooden stakes.                                                                                                                                                                                                                                                                                                                                                                                                                                                                                                                                                                                                                                                                                                                                                                                                                                                                                                                                                                                                                                                                                                                                                                                                                                                                                                                                                                                                                                                                                                                                                                                                                                                                                                                                                                                                                                                                                                                                                                                                                                                                                                              |                       |
|                                                                                | west.                                                                                                                                                                                                                                                                                                                                                                                                                                                                                                                                                                                                                                                                                                                                                                                                                                                                                                                                                                                                                                                                                                                                                                                                                                                                                                                                                                                                                                                                                                                                                                                                                                                                                                                                                                                                                                                                                                                                                                                                                                                                                                                          | 8 2                   |
| <ol><li>The bearings and distances in degrees and feet between clain</li></ol> | and the second s | Man .                 |
| monument are as depicted on the map.                                           | #35. A                                                                                                                                                                                                                                                                                                                                                                                                                                                                                                                                                                                                                                                                                                                                                                                                                                                                                                                                                                                                                                                                                                                                                                                                                                                                                                                                                                                                                                                                                                                                                                                                                                                                                                                                                                                                                                                                                                                                                                                                                                                                                                                         | Ē                     |
| 4. If the claim is a placer or millsite claim with exterior limits conforming  | to legal subdivisions                                                                                                                                                                                                                                                                                                                                                                                                                                                                                                                                                                                                                                                                                                                                                                                                                                                                                                                                                                                                                                                                                                                                                                                                                                                                                                                                                                                                                                                                                                                                                                                                                                                                                                                                                                                                                                                                                                                                                                                                                                                                                                          | of the public survey, |
| provide a legal description of the claim                                       | and the second                                                                                                                                                                                                                                                                                                                                                                                                                                                                                                                                                                                                                                                                                                                                                                                                                                                                                                                                                                                                                                                                                                                                                                                                                                                                                                                                                                                                                                                                                                                                                                                                                                                                                                                                                                                                                                                                                                                                                                                                                                                                                                                 | U                     |
|                                                                                | 5                                                                                                                                                                                                                                                                                                                                                                                                                                                                                                                                                                                                                                                                                                                                                                                                                                                                                                                                                                                                                                                                                                                                                                                                                                                                                                                                                                                                                                                                                                                                                                                                                                                                                                                                                                                                                                                                                                                                                                                                                                                                                                                              | щ.                    |
|                                                                                |                                                                                                                                                                                                                                                                                                                                                                                                                                                                                                                                                                                                                                                                                                                                                                                                                                                                                                                                                                                                                                                                                                                                                                                                                                                                                                                                                                                                                                                                                                                                                                                                                                                                                                                                                                                                                                                                                                                                                                                                                                                                                                                                | Form MCF100a          |
|                                                                                |                                                                                                                                                                                                                                                                                                                                                                                                                                                                                                                                                                                                                                                                                                                                                                                                                                                                                                                                                                                                                                                                                                                                                                                                                                                                                                                                                                                                                                                                                                                                                                                                                                                                                                                                                                                                                                                                                                                                                                                                                                                                                                                                | Form MCF100a          |