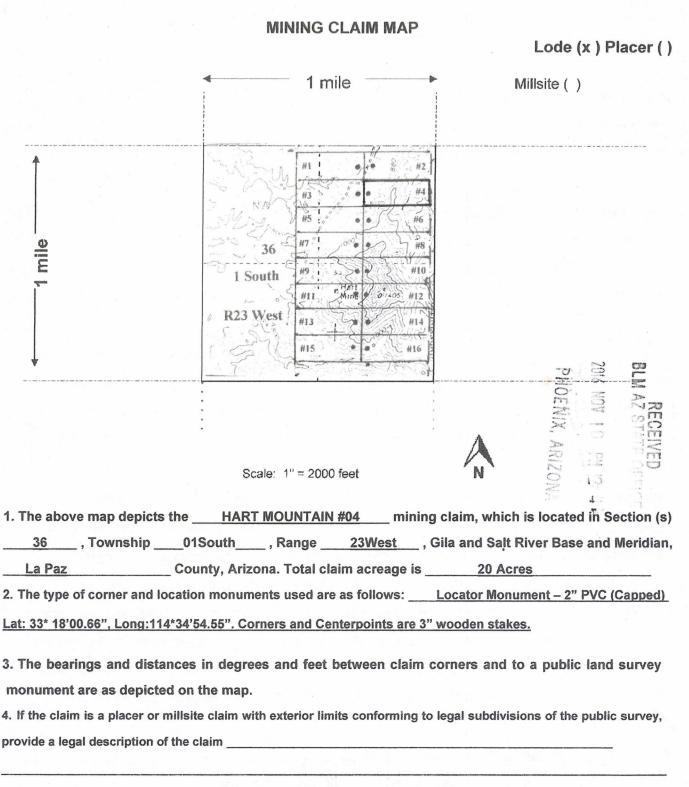

|
|                                                                             | November ,                       | 2016.                                |
| LOCATOR(s) AGENT                                                            |                                  |                                      |
| Print Name(s) Robert L. Williams Jr. & Dan Reisig                           | A                                |                                      |
| Signature(s) Went herelleging, Was                                          | Keisig                           |                                      |
|                                                                             | 0                                | Form MCF100<br>Revised July 2014     |



### Am

### STATE OF ARIZONA County of <u>La Paz</u>

When recorded mail to: Robert L. Williams Jr., Geologist 400 N. Woodlawn, Suite 25 Wichita, Ks. 67208

| LOCATION NOTICE FOR LODE MINING CLAIM                                       |               |                                        |                 |                                        |
|-----------------------------------------------------------------------------|---------------|----------------------------------------|-----------------|----------------------------------------|
| Amendment BLM Serial # AMC440080                                            |               |                                        |                 |                                        |
| NOTICE IS HEREBY GIVEN that the HART MOUNTAIN #05