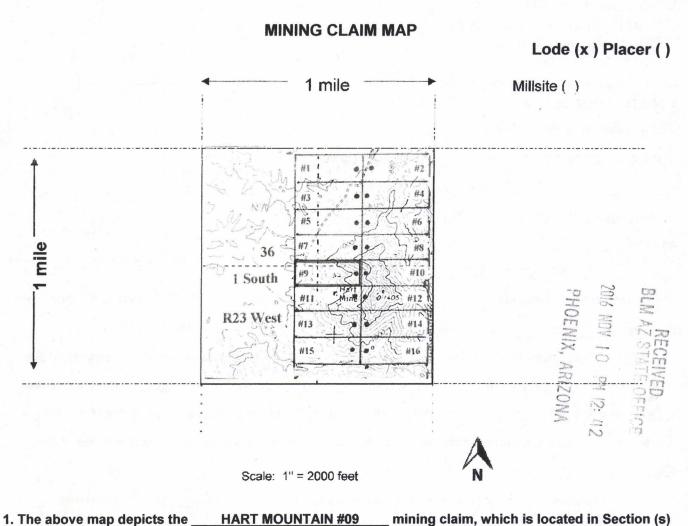

### MINING CLAIM MAP

Lode (x ) Placer ()

| 1. The above map depicts theHART MOUNTAIN #01 mini                             | ing claim, which is lo                                                                                                                                                                                                                                                                                                                                                                                                                                                                                                                                                                                                                                                                                                                                                                                                                                                                                                                                                                                                                                                                                                                                                                                                                                                                                                                                                                                                                                                                                                                                                                                                                                                                                                                                                                                                                                                                                                                                                                                                                                                                                                         | cated in Section (s   |
|--------------------------------------------------------------------------------|--------------------------------------------------------------------------------------------------------------------------------------------------------------------------------------------------------------------------------------------------------------------------------------------------------------------------------------------------------------------------------------------------------------------------------------------------------------------------------------------------------------------------------------------------------------------------------------------------------------------------------------------------------------------------------------------------------------------------------------------------------------------------------------------------------------------------------------------------------------------------------------------------------------------------------------------------------------------------------------------------------------------------------------------------------------------------------------------------------------------------------------------------------------------------------------------------------------------------------------------------------------------------------------------------------------------------------------------------------------------------------------------------------------------------------------------------------------------------------------------------------------------------------------------------------------------------------------------------------------------------------------------------------------------------------------------------------------------------------------------------------------------------------------------------------------------------------------------------------------------------------------------------------------------------------------------------------------------------------------------------------------------------------------------------------------------------------------------------------------------------------|-----------------------|
| 36, Township01South, Range23West                                               | , Gila and Salt River                                                                                                                                                                                                                                                                                                                                                                                                                                                                                                                                                                                                                                                                                                                                                                                                                                                                                                                                                                                                                                                                                                                                                                                                                                                                                                                                                                                                                                                                                                                                                                                                                                                                                                                                                                                                                                                                                                                                                                                                                                                                                                          | Base and Meridian     |
| La Paz County, Arizona. Total claim acreage is                                 |                                                                                                                                                                                                                                                                                                                                                                                                                                                                                                                                                                                                                                                                                                                                                                                                                                                                                                                                                                                                                                                                                                                                                                                                                                                                                                                                                                                                                                                                                                                                                                                                                                                                                                                                                                                                                                                                                                                                                                                                                                                                                                                                |                       |
| 2. The type of corner and location monuments used are as follows:              | Locator Monument                                                                                                                                                                                                                                                                                                                                                                                                                                                                                                                                                                                                                                                                                                                                                                                                                                                                                                                                                                                                                                                                                                                                                                                                                                                                                                                                                                                                                                                                                                                                                                                                                                                                                                                                                                                                                                                                                                                                                                                                                                                                                                               | - 2" PVC (Capped)     |
| Lat: 33* 18'07.05", Long:114*34'54.65". Corners and Centerpoints are           | 3" wooden stakes.                                                                                                                                                                                                                                                                                                                                                                                                                                                                                                                                                                                                                                                                                                                                                                                                                                                                                                                                                                                                                                                                                                                                                                                                                                                                                                                                                                                                                                                                                                                                                                                                                                                                                                                                                                                                                                                                                                                                                                                                                                                                                                              |                       |
|                                                                                | west.                                                                                                                                                                                                                                                                                                                                                                                                                                                                                                                                                                                                                                                                                                                                                                                                                                                                                                                                                                                                                                                                                                                                                                                                                                                                                                                                                                                                                                                                                                                                                                                                                                                                                                                                                                                                                                                                                                                                                                                                                                                                                                                          | 8 2                   |
| <ol><li>The bearings and distances in degrees and feet between clain</li></ol> | and the second s | Man .                 |
| monument are as depicted on the map.                                           | #35. A                                                                                                                                                                                                                                                                                                                                                                                                                                                                                                                                                                                                                                                                                                                                                                                                                                                                                                                                                                                                                                                                                                                                                                                                                                                                                                                                                                                                                                                                                                                                                                                                                                                                                                                                                                                                                                                                                                                                                                                                                                                                                                                         | Ē                     |
| 4. If the claim is a placer or millsite claim with exterior limits conforming  | to legal subdivisions                                                                                                                                                                                                                                                                                                                                                                                                                                                                                                                                                                                                                                                                                                                                                                                                                                                                                                                                                                                                                                                                                                                                                                                                                                                                                                                                                                                                                                                                                                                                                                                                                                                                                                                                                                                                                                                                                                                                                                                                                                                                                                          | of the public survey, |
| provide a legal description of the claim                                       | and the second                                                                                                                                                                                                                                                                                                                                                                                                                                                                                                                                                                                                                                                                                                                                                                                                                                                                                                                                                                                                                                                                                                                                                                                                                                                                                                                                                                                                                                                                                                                                                                                                                                                                                                                                                                                                                                                                                                                                                                                                                                                                                                                 | U                     |
|                                                                                | 5                                                                                                                                                                                                                                                                                                                                                                                                                                                                                                                                                                                                                                                                                                                                                                                                                                                                                                                                                                                                                                                                                                                                                                                                                                                                                                                                                                                                                                                                                                                                                                                                                                                                                                                                                                                                                                                                                                                                                                                                                                                                                                                              | щ.                    |
|                                                                                |                                                                                                                                                                                                                                                                                                                                                                                                                                                                                                                                                                                                                                                                                                                                                                                                                                                                                                                                                                                                                                                                                                                                                                                                                                                                                                                                                                                                                                                                                                                                                                                                                                                                                                                                                                                                                                                                                                                                                                                                                                                                                                                                | Form MCF100a          |
|                                                                                |                                                                                                                                                                                                                                                                                                                                                                                                                                                                                                                                                                                                                                                                                                                                                                                                                                                                                                                                                                                                                                                                                                                                                                                                                                                                                                                                                                                                                                                                                                                                                                                                                                                                                                                                                                                                                                                                                                                                                                                                                                                                                                                                | Form MCF100a          |