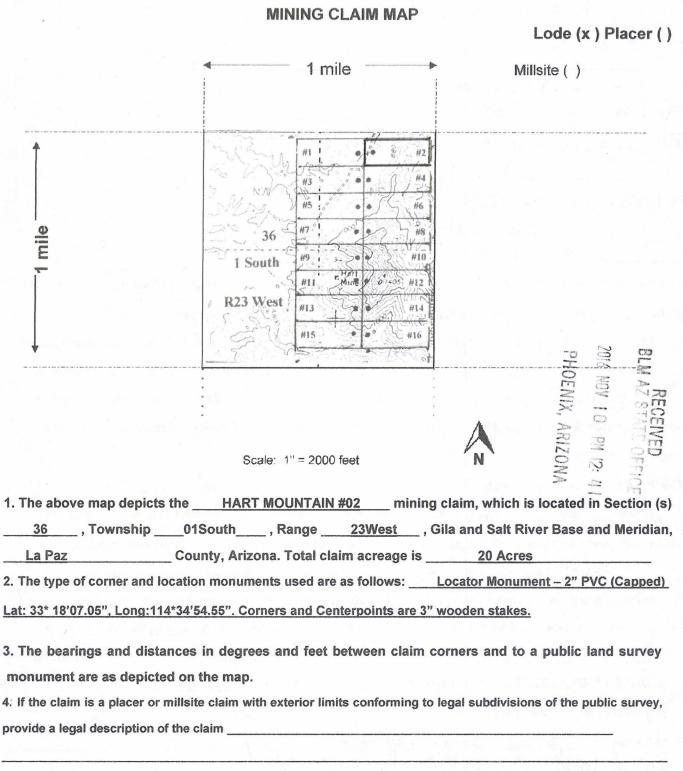

/sup> day of               |                       |                  | taciica        |
| 3                                                                             | November              | , 2016.          |                |
| ZLOCATOR(s) □ AGENT                                                           |                       |                  |                |
| Print Name(s) Robert L. Williams Jr. & Dan Reisig                             | 7                     |                  |                |
| Signature(s) Kolul Lulliant, Work                                             | roy                   |                  |                |
|                                                                               | 0                     | Form             | MCF100         |



# Bmc 44007

# STATE OF ARIZONA County of <u>La Paz</u>

When recorded mail to: Robert L. Williams Jr., Geologist 400 N. Woodlawn, Suite 25 Wichita, Ks. 67208

| LOCATION NOTICE FOR LODE MINING CLAIM                                                                                                                                                                 |                       |                        |                              |       |
|-------------------------------------------------------------------------------------------------------------------------------------------------------------------------------------------------------|-----------------------|------------------------|------------------------------|-------|
| Amendment BLM Serial # <u>AMC440078</u>