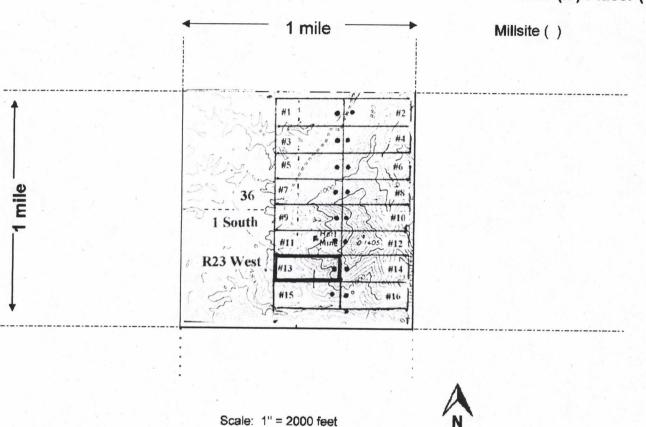

### MINING CLAIM MAP

Lode (x ) Placer ()

| 1. The above map depicts theHART MOUNTAIN #01 mini                             | ing claim, which is lo                                                                                                                                                                                                                                                                                                                                                                                                                                                                                                                                                                                                                                                                                                                                                                                                                                                                                                                                                                                                                                                                                                                                                                                                                                                                                                                                                                                                                                                                                                                                                                                                                                                                                                                                                                                                                                                                                                                                                                                                                                                                                                         | cated in Section (s   |
|--------------------------------------------------------------------------------|--------------------------------------------------------------------------------------------------------------------------------------------------------------------------------------------------------------------------------------------------------------------------------------------------------------------------------------------------------------------------------------------------------------------------------------------------------------------------------------------------------------------------------------------------------------------------------------------------------------------------------------------------------------------------------------------------------------------------------------------------------------------------------------------------------------------------------------------------------------------------------------------------------------------------------------------------------------------------------------------------------------------------------------------------------------------------------------------------------------------------------------------------------------------------------------------------------------------------------------------------------------------------------------------------------------------------------------------------------------------------------------------------------------------------------------------------------------------------------------------------------------------------------------------------------------------------------------------------------------------------------------------------------------------------------------------------------------------------------------------------------------------------------------------------------------------------------------------------------------------------------------------------------------------------------------------------------------------------------------------------------------------------------------------------------------------------------------------------------------------------------|-----------------------|
| 36, Township01South, Range23West                                               | , Gila and Salt River                                                                                                                                                                                                                                                                                                                                                                                                                                                                                                                                                                                                                                                                                                                                                                                                                                                                                                                                                                                                                                                                                                                                                                                                                                                                                                                                                                                                                                                                                                                                                                                                                                                                                                                                                                                                                                                                                                                                                                                                                                                                                                          | Base and Meridian     |
| La Paz County, Arizona. Total claim acreage is                                 |                                                                                                                                                                                                                                                                                                                                                                                                                                                                                                                                                                                                                                                                                                                                                                                                                                                                                                                                                                                                                                                                                                                                                                                                                                                                                                                                                                                                                                                                                                                                                                                                                                                                                                                                                                                                                                                                                                                                                                                                                                                                                                                                |                       |
| 2. The type of corner and location monuments used are as follows:              | Locator Monument                                                                                                                                                                                                                                                                                                                                                                                                                                                                                                                                                                                                                                                                                                                                                                                                                                                                                                                                                                                                                                                                                                                                                                                                                                                                                                                                                                                                                                                                                                                                                                                                                                                                                                                                                                                                                                                                                                                                                                                                                                                                                                               | - 2" PVC (Capped)     |
| Lat: 33* 18'07.05", Long:114*34'54.65". Corners and Centerpoints are           | 3" wooden stakes.                                                                                                                                                                                                                                                                                                                                                                                                                                                                                                                                                                                                                                                                                                                                                                                                                                                                                                                                                                                                                                                                                                                                                                                                                                                                                                                                                                                                                                                                                                                                                                                                                                                                                                                                                                                                                                                                                                                                                                                                                                                                                                              |                       |
|                                                                                | west.                                                                                                                                                                                                                                                                                                                                                                                                                                                                                                                                                                                                                                                                                                                                                                                                                                                                                                                                                                                                                                                                                                                                                                                                                                                                                                                                                                                                                                                                                                                                                                                                                                                                                                                                                                                                                                                                                                                                                                                                                                                                                                                          | 8 2                   |
| <ol><li>The bearings and distances in degrees and feet between clain</li></ol> | and the second s | Man .                 |
| monument are as depicted on the map.                                           | #35. A                                                                                                                                                                                                                                                                                                                                                                                                                                                                                                                                                                                                                                                                                                                                                                                                                                                                                                                                                                                                                                                                                                                                                                                                                                                                                                                                                                                                                                                                                                                                                                                                                                                                                                                                                                                                                                                                                                                                                                                                                                                                                                                         | Ē                     |
| 4. If the claim is a placer or millsite claim with exterior limits conforming  | to legal subdivisions                                                                                                                                                                                                                                                                                                                                                                                                                                                                                                                                                                                                                                                                                                                                                                                                                                                                                                                                                                                                                                                                                                                                                                                                                                                                                                                                                                                                                                                                                                                                                                                                                                                                                                                                                                                                                                                                                                                                                                                                                                                                                                          | of the public survey, |
| provide a legal description of the claim                                       | and the second                                                                                                                                                                                                                                                                                                                                                                                                                                                                                                                                                                                                                                                                                                                                                                                                                                                                                                                                                                                                                                                                                                                                                                                                                                                                                                                                                                                                                                                                                                                                                                                                                                                                                                                                                                                                                                                                                                                                                                                                                                                                                                                 | U                     |
|                                                                                | 5                                                                                                                                                                                                                                                                                                                                                                                                                                                                                                                                                                                                                                                                                                                                                                                                                                                                                                                                                                                                                                                                                                                                                                                                                                                                                                                                                                                                                                                                                                                                                                                                                                                                                                                                                                                                                                                                                                                                                                                                                                                                                                                              | щ.                    |
|                                                                                |                                                                                                                                                                                                                                                                                                                                                                                                                                                                                                                                                                                                                                                                                                                                                                                                                                                                                                                                                                                                                                                                                                                                                                                                                                                                                                                                                                                                                                                                                                                                                                                                                                                                                                                                                                                                                                                                                                                                                                                                                                                                                                                                | Form MCF100a          |
|                                                                                |                                                                                                                                                                                                                                                                                                                                                                                                                                                                                                                                                                                                                                                                                                                                                                                                                                                                                                                                                                                                                                                                                                                                                                                                                                                                                                                                                                                                                                                                                                                                                                                                                                                                                                                                                                                                                                                                                                                                                                                                                                                                                                                                | Form MCF100a          |