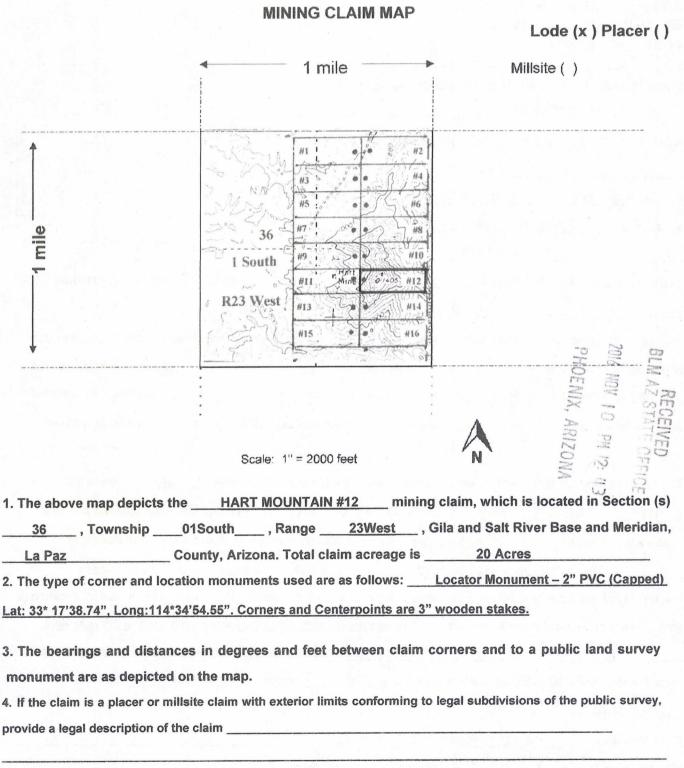

### MINING CLAIM MAP

Lode (x ) Placer ()

| 1. The above map depicts theHART MOUNTAIN #01 mini                             | ing claim, which is lo                                                                                                                                                                                                                                                                                                                                                                                                                                                                                                                                                                                                                                                                                                                                                                                                                                                                                                                                                                                                                                                                                                                                                                                                                                                                                                                                                                                                                                                                                                                                                                                                                                                                                                                                                                                                                                                                                                                                                                                                                                                                                                         | cated in Section (s   |
|--------------------------------------------------------------------------------|--------------------------------------------------------------------------------------------------------------------------------------------------------------------------------------------------------------------------------------------------------------------------------------------------------------------------------------------------------------------------------------------------------------------------------------------------------------------------------------------------------------------------------------------------------------------------------------------------------------------------------------------------------------------------------------------------------------------------------------------------------------------------------------------------------------------------------------------------------------------------------------------------------------------------------------------------------------------------------------------------------------------------------------------------------------------------------------------------------------------------------------------------------------------------------------------------------------------------------------------------------------------------------------------------------------------------------------------------------------------------------------------------------------------------------------------------------------------------------------------------------------------------------------------------------------------------------------------------------------------------------------------------------------------------------------------------------------------------------------------------------------------------------------------------------------------------------------------------------------------------------------------------------------------------------------------------------------------------------------------------------------------------------------------------------------------------------------------------------------------------------|-----------------------|
| 36, Township01South, Range23West                                               | , Gila and Salt River                                                                                                                                                                                                                                                                                                                                                                                                                                                                                                                                                                                                                                                                                                                                                                                                                                                                                                                                                                                                                                                                                                                                                                                                                                                                                                                                                                                                                                                                                                                                                                                                                                                                                                                                                                                                                                                                                                                                                                                                                                                                                                          | Base and Meridian     |
| La Paz County, Arizona. Total claim acreage is                                 |                                                                                                                                                                                                                                                                                                                                                                                                                                                                                                                                                                                                                                                                                                                                                                                                                                                                                                                                                                                                                                                                                                                                                                                                                                                                                                                                                                                                                                                                                                                                                                                                                                                                                                                                                                                                                                                                                                                                                                                                                                                                                                                                |                       |
| 2. The type of corner and location monuments used are as follows:              | Locator Monument                                                                                                                                                                                                                                                                                                                                                                                                                                                                                                                                                                                                                                                                                                                                                                                                                                                                                                                                                                                                                                                                                                                                                                                                                                                                                                                                                                                                                                                                                                                                                                                                                                                                                                                                                                                                                                                                                                                                                                                                                                                                                                               | - 2" PVC (Capped)     |
| Lat: 33* 18'07.05", Long:114*34'54.65". Corners and Centerpoints are           | 3" wooden stakes.                                                                                                                                                                                                                                                                                                                                                                                                                                                                                                                                                                                                                                                                                                                                                                                                                                                                                                                                                                                                                                                                                                                                                                                                                                                                                                                                                                                                                                                                                                                                                                                                                                                                                                                                                                                                                                                                                                                                                                                                                                                                                                              |                       |
|                                                                                | west.                                                                                                                                                                                                                                                                                                                                                                                                                                                                                                                                                                                                                                                                                                                                                                                                                                                                                                                                                                                                                                                                                                                                                                                                                                                                                                                                                                                                                                                                                                                                                                                                                                                                                                                                                                                                                                                                                                                                                                                                                                                                                                                          | 8 2                   |
| <ol><li>The bearings and distances in degrees and feet between clain</li></ol> | and the second s | Man .                 |
| monument are as depicted on the map.                                           | #35. A                                                                                                                                                                                                                                                                                                                                                                                                                                                                                                                                                                                                                                                                                                                                                                                                                                                                                                                                                                                                                                                                                                                                                                                                                                                                                                                                                                                                                                                                                                                                                                                                                                                                                                                                                                                                                                                                                                                                                                                                                                                                                                                         | Ē                     |
| 4. If the claim is a placer or millsite claim with exterior limits conforming  | to legal subdivisions                                                                                                                                                                                                                                                                                                                                                                                                                                                                                                                                                                                                                                                                                                                                                                                                                                                                                                                                                                                                                                                                                                                                                                                                                                                                                                                                                                                                                                                                                                                                                                                                                                                                                                                                                                                                                                                                                                                                                                                                                                                                                                          | of the public survey, |
| provide a legal description of the claim                                       | and the second                                                                                                                                                                                                                                                                                                                                                                                                                                                                                                                                                                                                                                                                                                                                                                                                                                                                                                                                                                                                                                                                                                                                                                                                                                                                                                                                                                                                                                                                                                                                                                                                                                                                                                                                                                                                                                                                                                                                                                                                                                                                                                                 | U                     |
|                                                                                | 5                                                                                                                                                                                                                                                                                                                                                                                                                                                                                                                                                                                                                                                                                                                                                                                                                                                                                                                                                                                                                                                                                                                                                                                                                                                                                                                                                                                                                                                                                                                                                                                                                                                                                                                                                                                                                                                                                                                                                                                                                                                                                                                              | щ.                    |
|                                                                                |                                                                                                                                                                                                                                                                                                                                                                                                                                                                                                                                                                                                                                                                                                                                                                                                                                                                                                                                                                                                                                                                                                                                                                                                                                                                                                                                                                                                                                                                                                                                                                                                                                                                                                                                                                                                                                                                                                                                                                                                                                                                                                                                | Form MCF100a          |
|                                                                                |                                                                                                                                                                                                                                                                                                                                                                                                                                                                                                                                                                                                                                                                                                                                                                                                                                                                                                                                                                                                                                                                                                                                                                                                                                                                                                                                                                                                                                                                                                                                                                                                                                                                                                                                                                                                                                                                                                                                                                                                                                                                                                                                | Form MCF100a          |