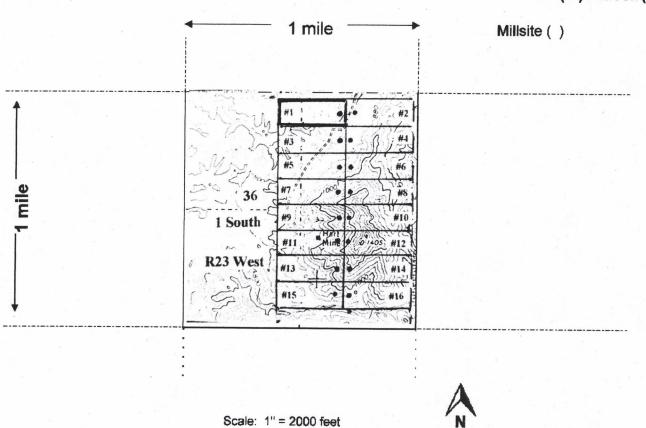

### MINING CLAIM MAP

Lode (x ) Placer ()

| 1. The above map depicts theHART MOUNTAIN #01 mini                             | ing claim, which is lo                                                                                                                                                                                                                                                                                                                                                                                                                                                                                                                                                                                                                                                                                                                                                                                                                                                                                                                                                                                                                                                                                                                                                                                                                                                                                                                                                                                                                                                                                                                                                                                                                                                                                                                                                                                                                                                                                                                                                                                                                                                                                                         | cated in Section (s   |
|--------------------------------------------------------------------------------|--------------------------------------------------------------------------------------------------------------------------------------------------------------------------------------------------------------------------------------------------------------------------------------------------------------------------------------------------------------------------------------------------------------------------------------------------------------------------------------------------------------------------------------------------------------------------------------------------------------------------------------------------------------------------------------------------------------------------------------------------------------------------------------------------------------------------------------------------------------------------------------------------------------------------------------------------------------------------------------------------------------------------------------------------------------------------------------------------------------------------------------------------------------------------------------------------------------------------------------------------------------------------------------------------------------------------------------------------------------------------------------------------------------------------------------------------------------------------------------------------------------------------------------------------------------------------------------------------------------------------------------------------------------------------------------------------------------------------------------------------------------------------------------------------------------------------------------------------------------------------------------------------------------------------------------------------------------------------------------------------------------------------------------------------------------------------------------------------------------------------------|-----------------------|
| 36, Township01South, Range23West                                               | , Gila and Salt River                                                                                                                                                                                                                                                                                                                                                                                                                                                                                                                                                                                                                                                                                                                                                                                                                                                                                                                                                                                                                                                                                                                                                                                                                                                                                                                                                                                                                                                                                                                                                                                                                                                                                                                                                                                                                                                                                                                                                                                                                                                                                                          | Base and Meridian     |
| La Paz County, Arizona. Total claim acreage is                                 |                                                                                                                                                                                                                                                                                                                                                                                                                                                                                                                                                                                                                                                                                                                                                                                                                                                                                                                                                                                                                                                                                                                                                                                                                                                                                                                                                                                                                                                                                                                                                                                                                                                                                                                                                                                                                                                                                                                                                                                                                                                                                                                                |                       |
| 2. The type of corner and location monuments used are as follows:              | Locator Monument                                                                                                                                                                                                                                                                                                                                                                                                                                                                                                                                                                                                                                                                                                                                                                                                                                                                                                                                                                                                                                                                                                                                                                                                                                                                                                                                                                                                                                                                                                                                                                                                                                                                                                                                                                                                                                                                                                                                                                                                                                                                                                               | - 2" PVC (Capped)     |
| Lat: 33* 18'07.05", Long:114*34'54.65". Corners and Centerpoints are           | 3" wooden stakes.                                                                                                                                                                                                                                                                                                                                                                                                                                                                                                                                                                                                                                                                                                                                                                                                                                                                                                                                                                                                                                                                                                                                                                                                                                                                                                                                                                                                                                                                                                                                                                                                                                                                                                                                                                                                                                                                                                                                                                                                                                                                                                              |                       |
|                                                                                | west.                                                                                                                                                                                                                                                                                                                                                                                                                                                                                                                                                                                                                                                                                                                                                                                                                                                                                                                                                                                                                                                                                                                                                                                                                                                                                                                                                                                                                                                                                                                                                                                                                                                                                                                                                                                                                                                                                                                                                                                                                                                                                                                          | 8 2                   |
| <ol><li>The bearings and distances in degrees and feet between clain</li></ol> | and the second s | Man .                 |
| monument are as depicted on the map.                                           | #35. A                                                                                                                                                                                                                                                                                                                                                                                                                                                                                                                                                                                                                                                                                                                                                                                                                                                                                                                                                                                                                                                                                                                                                                                                                                                                                                                                                                                                                                                                                                                                                                                                                                                                                                                                                                                                                                                                                                                                                                                                                                                                                                                         | Ē                     |
| 4. If the claim is a placer or millsite claim with exterior limits conforming  | to legal subdivisions                                                                                                                                                                                                                                                                                                                                                                                                                                                                                                                                                                                                                                                                                                                                                                                                                                                                                                                                                                                                                                                                                                                                                                                                                                                                                                                                                                                                                                                                                                                                                                                                                                                                                                                                                                                                                                                                                                                                                                                                                                                                                                          | of the public survey, |
| provide a legal description of the claim                                       | and the second                                                                                                                                                                                                                                                                                                                                                                                                                                                                                                                                                                                                                                                                                                                                                                                                                                                                                                                                                                                                                                                                                                                                                                                                                                                                                                                                                                                                                                                                                                                                                                                                                                                                                                                                                                                                                                                                                                                                                                                                                                                                                                                 | U                     |
|                                                                                | 5                                                                                                                                                                                                                                                                                                                                                                                                                                                                                                                                                                                                                                                                                                                                                                                                                                                                                                                                                                                                                                                                                                                                                                                                                                                                                                                                                                                                                                                                                                                                                                                                                                                                                                                                                                                                                                                                                                                                                                                                                                                                                                                              | щ.                    |
|                                                                                |                                                                                                                                                                                                                                                                                                                                                                                                                                                                                                                                                                                                                                                                                                                                                                                                                                                                                                                                                                                                                                                                                                                                                                                                                                                                                                                                                                                                                                                                                                                                                                                                                                                                                                                                                                                                                                                                                                                                                                                                                                                                                                                                | Form MCF100a          |
|                                                                                |                                                                                                                                                                                                                                                                                                                                                                                                                                                                                                                                                                                                                                                                                                                                                                                                                                                                                                                                                                                                                                                                                                                                                                                                                                                                                                                                                                                                                                                                                                                                                                                                                                                                                                                                                                                                                                                                                                                                                                                                                                                                                                                                | Form MCF100a          |