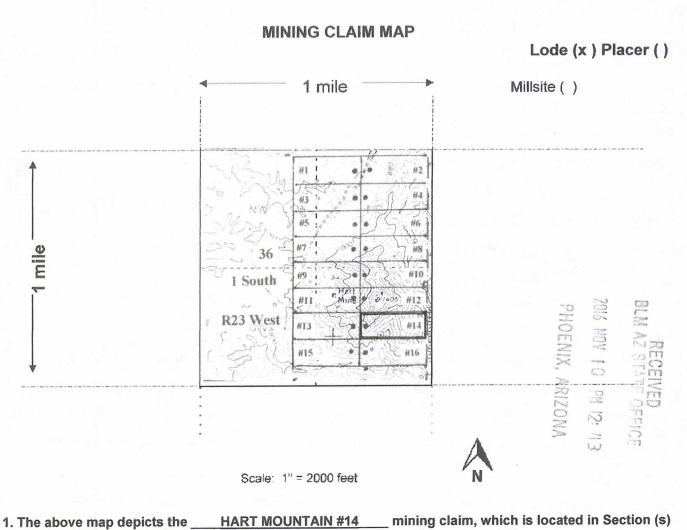

### MINING CLAIM MAP

Lode (x ) Placer ()

| 1. The above map depicts theHART MOUNTAIN #01 mini                             | ing claim, which is lo                                                                                                                                                                                                                                                                                                                                                                                                                                                                                                                                                                                                                                                                                                                                                                                                                                                                                                                                                                                                                                                                                                                                                                                                                                                                                                                                                                                                                                                                                                                                                                                                                                                                                                                                                                                                                                                                                                                                                                                                                                                                                                         | cated in Section (s   |
|--------------------------------------------------------------------------------|--------------------------------------------------------------------------------------------------------------------------------------------------------------------------------------------------------------------------------------------------------------------------------------------------------------------------------------------------------------------------------------------------------------------------------------------------------------------------------------------------------------------------------------------------------------------------------------------------------------------------------------------------------------------------------------------------------------------------------------------------------------------------------------------------------------------------------------------------------------------------------------------------------------------------------------------------------------------------------------------------------------------------------------------------------------------------------------------------------------------------------------------------------------------------------------------------------------------------------------------------------------------------------------------------------------------------------------------------------------------------------------------------------------------------------------------------------------------------------------------------------------------------------------------------------------------------------------------------------------------------------------------------------------------------------------------------------------------------------------------------------------------------------------------------------------------------------------------------------------------------------------------------------------------------------------------------------------------------------------------------------------------------------------------------------------------------------------------------------------------------------|-----------------------|
| 36, Township01South, Range23West                                               | , Gila and Salt River                                                                                                                                                                                                                                                                                                                                                                                                                                                                                                                                                                                                                                                                                                                                                                                                                                                                                                                                                                                                                                                                                                                                                                                                                                                                                                                                                                                                                                                                                                                                                                                                                                                                                                                                                                                                                                                                                                                                                                                                                                                                                                          | Base and Meridian     |
| La Paz County, Arizona. Total claim acreage is                                 |                                                                                                                                                                                                                                                                                                                                                                                                                                                                                                                                                                                                                                                                                                                                                                                                                                                                                                                                                                                                                                                                                                                                                                                                                                                                                                                                                                                                                                                                                                                                                                                                                                                                                                                                                                                                                                                                                                                                                                                                                                                                                                                                |                       |
| 2. The type of corner and location monuments used are as follows:              | Locator Monument                                                                                                                                                                                                                                                                                                                                                                                                                                                                                                                                                                                                                                                                                                                                                                                                                                                                                                                                                                                                                                                                                                                                                                                                                                                                                                                                                                                                                                                                                                                                                                                                                                                                                                                                                                                                                                                                                                                                                                                                                                                                                                               | - 2" PVC (Capped)     |
| Lat: 33* 18'07.05", Long:114*34'54.65". Corners and Centerpoints are           | 3" wooden stakes.                                                                                                                                                                                                                                                                                                                                                                                                                                                                                                                                                                                                                                                                                                                                                                                                                                                                                                                                                                                                                                                                                                                                                                                                                                                                                                                                                                                                                                                                                                                                                                                                                                                                                                                                                                                                                                                                                                                                                                                                                                                                                                              |                       |
|                                                                                | west.                                                                                                                                                                                                                                                                                                                                                                                                                                                                                                                                                                                                                                                                                                                                                                                                                                                                                                                                                                                                                                                                                                                                                                                                                                                                                                                                                                                                                                                                                                                                                                                                                                                                                                                                                                                                                                                                                                                                                                                                                                                                                                                          | 8 2                   |
| <ol><li>The bearings and distances in degrees and feet between clain</li></ol> | and the second s | Man .                 |
| monument are as depicted on the map.                                           | #35. A                                                                                                                                                                                                                                                                                                                                                                                                                                                                                                                                                                                                                                                                                                                                                                                                                                                                                                                                                                                                                                                                                                                                                                                                                                                                                                                                                                                                                                                                                                                                                                                                                                                                                                                                                                                                                                                                                                                                                                                                                                                                                                                         | Ē                     |
| 4. If the claim is a placer or millsite claim with exterior limits conforming  | to legal subdivisions                                                                                                                                                                                                                                                                                                                                                                                                                                                                                                                                                                                                                                                                                                                                                                                                                                                                                                                                                                                                                                                                                                                                                                                                                                                                                                                                                                                                                                                                                                                                                                                                                                                                                                                                                                                                                                                                                                                                                                                                                                                                                                          | of the public survey, |
| provide a legal description of the claim                                       | and the second                                                                                                                                                                                                                                                                                                                                                                                                                                                                                                                                                                                                                                                                                                                                                                                                                                                                                                                                                                                                                                                                                                                                                                                                                                                                                                                                                                                                                                                                                                                                                                                                                                                                                                                                                                                                                                                                                                                                                                                                                                                                                                                 | U                     |
|                                                                                | 5                                                                                                                                                                                                                                                                                                                                                                                                                                                                                                                                                                                                                                                                                                                                                                                                                                                                                                                                                                                                                                                                                                                                                                                                                                                                                                                                                                                                                                                                                                                                                                                                                                                                                                                                                                                                                                                                                                                                                                                                                                                                                                                              | щ.                    |
|                                                                                |                                                                                                                                                                                                                                                                                                                                                                                                                                                                                                                                                                                                                                                                                                                                                                                                                                                                                                                                                                                                                                                                                                                                                                                                                                                                                                                                                                                                                                                                                                                                                                                                                                                                                                                                                                                                                                                                                                                                                                                                                                                                                                                                | Form MCF100a          |
|                                                                                |                                                                                                                                                                                                                                                                                                                                                                                                                                                                                                                                                                                                                                                                                                                                                                                                                                                                                                                                                                                                                                                                                                                                                                                                                                                                                                                                                                                                                                                                                                                                                                                                                                                                                                                                                                                                                                                                                                                                                                                                                                                                                                                                | Form MCF100a          |